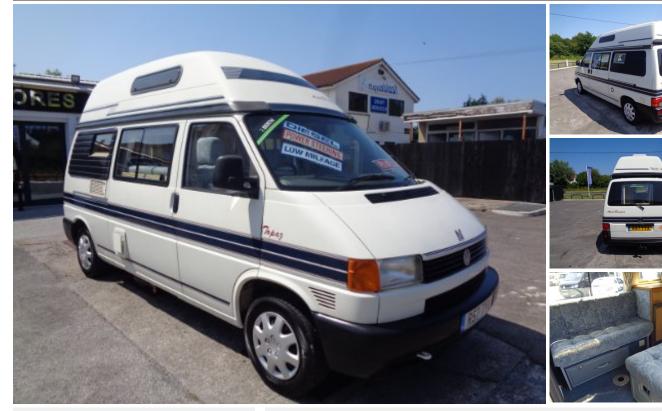

## 1997(R) Auto-Sleepers Topaz 2 Berth VW Transporte...

## £16,995

Engine:DieselGearbox:5-SpeedCapacity:2370ccMileage:67,771